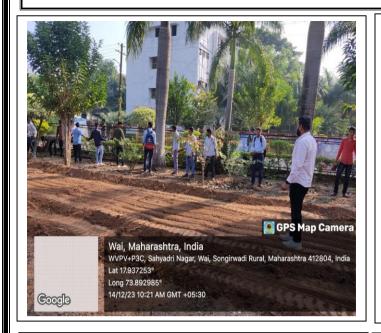

# 4. Geo-tagged Photos With Caption

Mahavidyalaya Garden Swachata Mahavidyalaya Garden Swachata

**Dr. G. J. Fagare**Principal
Kisan Veer Mahavidyalay,Wai

**Dr. S.G. Thorat Dr. A. D. Sakat**NSS Program Office
Kisan Veer Mahavidyalay,Wai