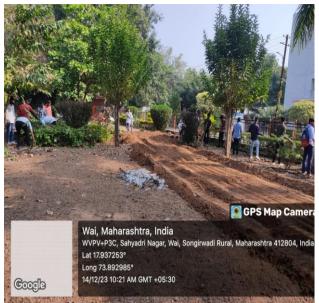

# 4. Geo-tagged Photos With Caption

Mahavidyalaya Garden Swachata Mahavidyalaya Garden Swachata

**Dr. G. J. Fagare**Principal
Kisan Veer Mahavidyalay,Wai

**Dr. S.G. Thorat Dr. A. D. Sakat**NSS Program Office
Kisan Veer Mahavidyalay,Wai